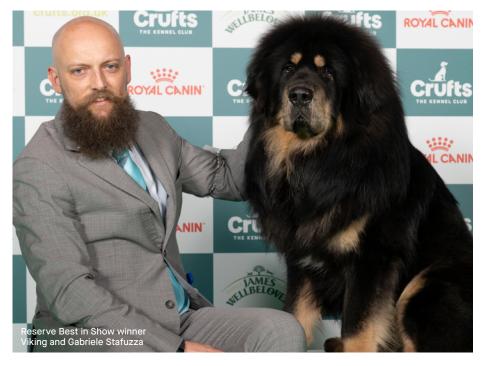

Reserve Best in Show was won by the Tibetan Mastiff, Viking, (Dzhozias Viking) owned by Valentin Molnar in Romania and handled by Gabriele Stafuzza from Italy. This is the first time the breed has won the group at Crufts.