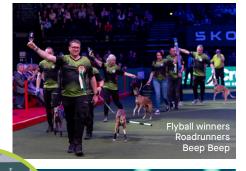

Southampton, won The Kennel Club Medium ABC (Anything But Collie) agility competition.

In flyball,
Roadrunners Beep
Beep (from Belgium)
were up against
Cambridgeshire and
the Roadrunners came
through with the top spot.