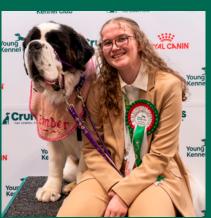

#### Crufts 2025 - continued

The YKC ring in Hall 3 was extremely busy all four days and saw the YKC Show Handler of the Year, judged by Charlotte Louise Page won by Lily O'Brien with her Tibetan Spaniel called Zoe. Maisie Allenby handled her Petit Basset Griffon Vendeen (Ch Soletrader Fun Times For Rangali JW) to win the YKC Stakes final, judged by Jacqui Ward. Meanwhile 17-year-old Faith Windsor from Crewe, Cheshire with her assistance dog Ember, the St Bernard was voted YKC Young Person of the Year. In addition, Zee, a seven-year-old Springer Spaniel/ Australian Kelpie cross, and Aleshia McLauchlin, 17, from Lanark, South Lanarkshire, won the Young Kennel Club (YKC) Agility Dog of the Year on Saturday in the BP Pulse LIVE arena.