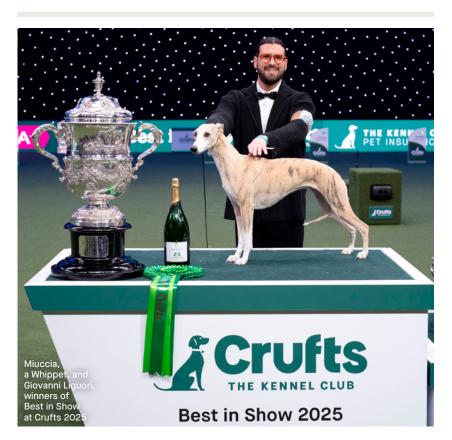

Patsy Hollings had the honour of choosing the Best In Show winner at the world's greatest dog show and the top spot was awarded to a four-year-old Whippet called Miuccia (Ch/Int/Multi Ch Una Donna Che Conta) owned by Alessia Corradini and handled by Giovanni Liquori from Italy.