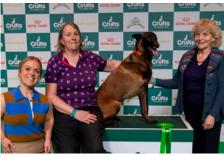

The Kennel Club Hero Dog Award: Mandy Chapman and Balloo with Ellie Simmonds & Jo Hamilton

front of judge Moray Armstrong. The top spot went to Rachael Salter's team of Irisaddition Bearded Collies, they are from Newark, Nottinghamshire, with Cheryl and Chris Satherly's team of Silkcroft Soft Coated Wheaten Terriers in reserve.

In other competitions, an eight-year-old retired police dog, a Belgian Shepherd Dog called Balloo with her owner Mandy Chapman, was voted by the public as the winner of The Kennel Club Hero Dog Award where over 100,000 votes had been cast; Lola, a one-year-old Whippet/ Saluki/Collie cross owned by Bex Hall from Banbury, Oxfordshire won the Scruffts Family Crossbreed of the Year title and Ronevorg Dark Angel at Lussac, a four-year-old Flat Coated Retriever from Crediton, Devon, known at home as Barney, owned by Gamekeeper Sue May, and handled by Helen Ford, was declared the overall winner of the BASC Gamekeepers' Classes on Saturday 8 March.