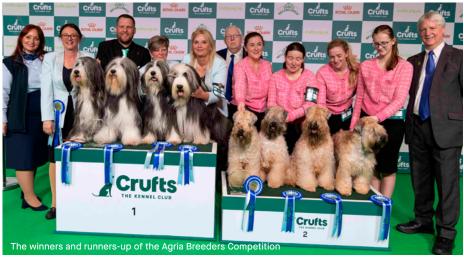

#### Main ring competitions

In the BP Pulse LIVE arena, thousands of excited visitors sat on the edge of their seats to watch various impressive displays and competitions live during the four days. Brodie, (Ch Norcis Slippery Jack JW), an Australian Shepherd from Ayrshire, owned and bred by Sarah Bothwell, was chosen by judge Tim Ball as winner of the Junior Warrant final while in the Vulnerable British and Irish Native Breeds final, a two-year-old Irish Wolfhound (Ch Caredig Mafioso) owned by Debbie Tebbutt and handled by husband Roger Tebbutt was awarded top spot by judge Graham Hill. On Friday, we saw 38 junior handling champions from around the world showcase their handling skills for judge Kimmo Mustonen (from the Finland) for the Joe Cartledge Memorial International Junior Handling final. The winner of the final was won by 18-year-old Julie Erikson handling a Pointer (Clamerkin Jubilee Fly Past For Corotine) representing Norway. Then there was the awesome spectacle of The KC's Breeders' Competition final, where 40 teams made up of three or four dogs of the same breed paraded in the main arena on Friday evening in

The Kennel Club Hero Dog Award: Mandy Chapman and Balloo with Ellie Simmonds & Jo Hamilton

front of judge Moray Armstrong. The top spot went to Rachael Salter's team of Irisaddition Bearded Collies, they are from Newark, Nottinghamshire, with Cheryl and Chris Satherly's team of Silkcroft Soft Coated Wheaten Terriers in reserve.