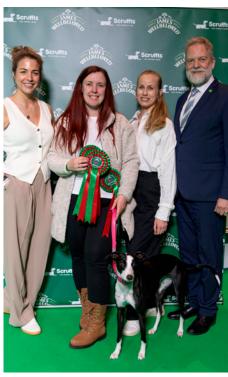

In other competitions, an eight-year-old retired police dog, a Belgian Shepherd Dog called Balloo with her owner Mandy Chapman, was voted by the public as the winner of The Kennel Club Hero Dog Award where over 100,000 votes had been cast; Lola, a one-year-old Whippet/ Saluki/Collie cross owned by Bex Hall from Banbury, Oxfordshire won the Scruffts Family Crossbreed of the Year title and Ronevorg Dark Angel at Lussac, a four-year-old Flat Coated Retriever from Crediton, Devon, known at home as Barney, owned by Gamekeeper Sue May, and handled by Helen Ford, was declared the overall winner of the BASC Gamekeepers' Classes on Saturday 8 March.

Scruffts Family Crossbreed of the Year winner: Lola, owned by Bex Hall

BASC Gamekeepers' Classes winner: Sue May and Barney

KC FILE JUDGES KENNEL NAMES FEES