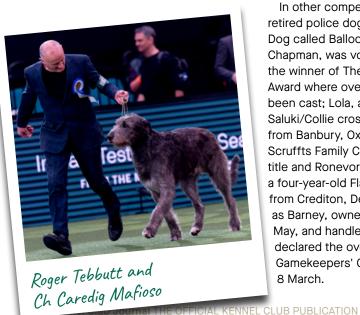

#### Main ring competitions

In the BP Pulse LIVE arena, thousands of excited visitors sat on the edge of their seats to watch various impressive displays and competitions live during the four days. Brodie, (Ch Norcis Slippery Jack JW), an Australian Shepherd from Ayrshire, owned and bred by Sarah Bothwell, was chosen by judge Tim Ball as winner of the Junior Warrant final while in the Vulnerable British and Irish Native Breeds final, a two-year-old Irish Wolfhound (Ch Caredig Mafioso) owned by Debbie Tebbutt and handled by husband Roger Tebbutt was awarded top spot by judge Graham Hill. On Friday, we saw 38 junior handling champions from around the world showcase their handling skills for judge Kimmo Mustonen (from the Finland) for the Joe Cartledge Memorial International Junior Handling final. The winner of the final was won by 18-year-old Julie Erikson handling a Pointer (Clamerkin Jubilee Fly Past For Corotine) representing Norway. Then there was the awesome spectacle of The KC's Breeders' Competition final, where 40 teams made up of three or four dogs of the same breed paraded in the main arena on Friday evening in