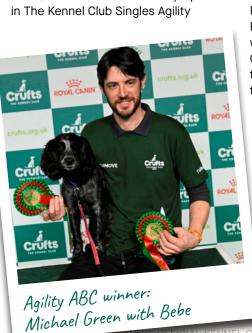

YKC stakes winner: Maisie Allenby and Ch Soletrader Fun Times For Rangali JW

YKC Young Person of the Year: Faith Windsor and Ember

Intermediate Final. Baileys, a Cocker Spaniel, and owner, Jesus Fernandez Crespo from Spain won The Kennel Club Singles Agility medium final. Saffy, a Working Cocker Spaniel, and owner, Martin Reid, from Leamington Spa, won The Kennel Club Singles Agility small final. Bebe, a Working Cocker Spaniel, and Michael Green from

Southampton, won The Kennel Club Medium ABC (Anything But Collie) agility competition.

In flyball,
Roadrunners Beep
Beep (from Belgium)
were up against
Cambridgeshire and
the Roadrunners came
through with the top spot.